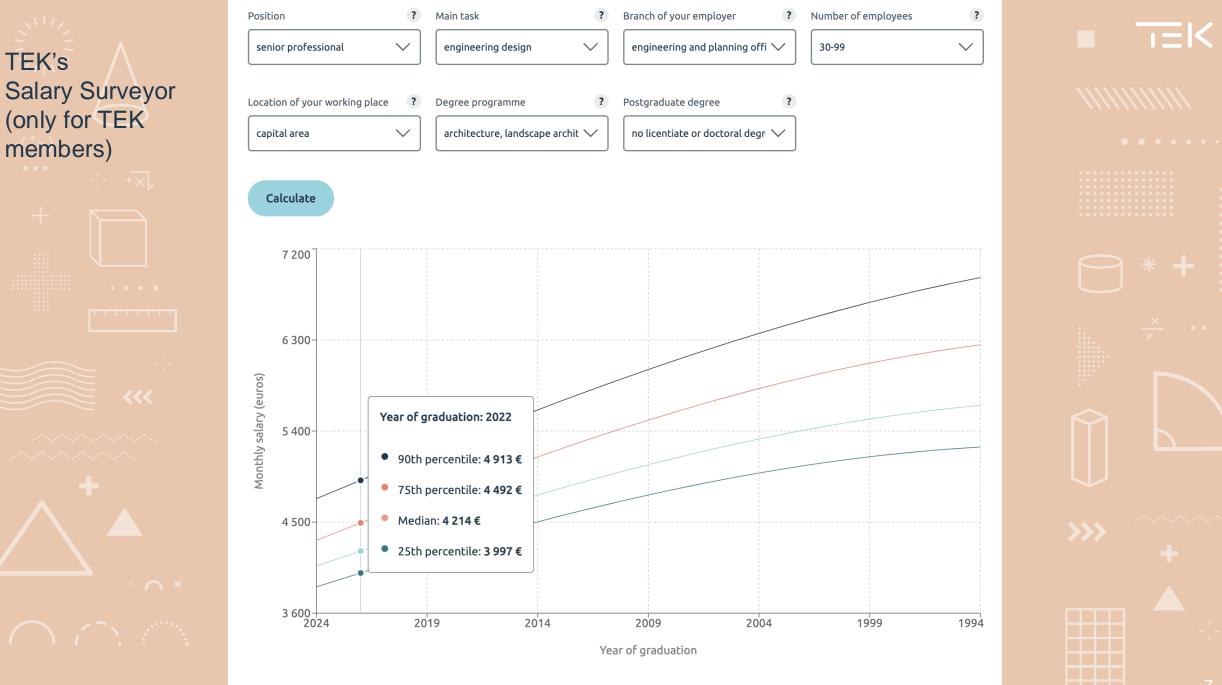

#### •

How much an architect earns in Finland?

Salary (median)

5 031 €/month

Salary (average)

5210 €/month

Professional (median) 4575 €/month

6

--- 90th percentile --- 75th percentile --- Median --- 25th percentile