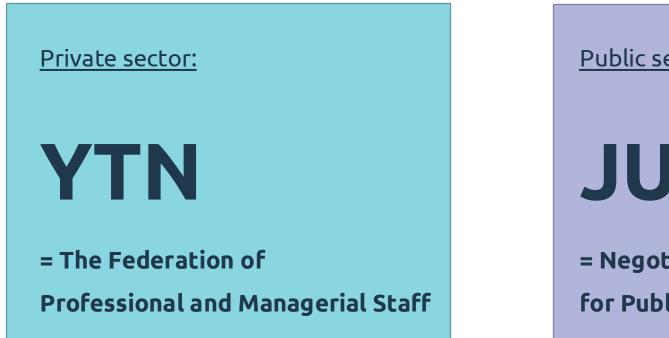

## Akava unions together have two negotiation organisations

Akava unions organise members based on their <u>education</u>, not based on their employer.