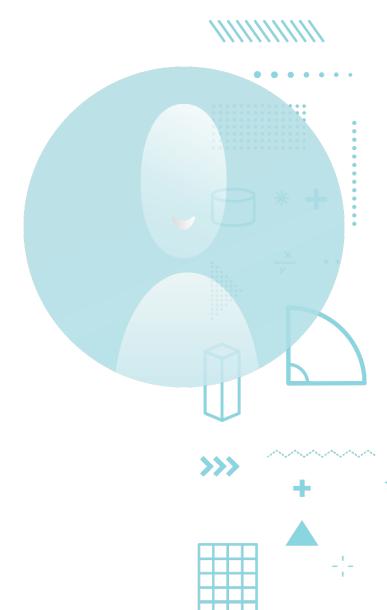

SAFA? YTN?
TEK?
Akava?







Does joining make you a socialist anarchist?



### Who you gonna call?







Salary (median)

Salary (average)

4 832 €/month

5089 €/month



TEK

#### Architects' salaries by position

(Source: TEK labour market survey 2023)









## **Gross salaries**

Alakvartiili (F25), mediaani ja yläkvartiili (F75) 2022

Lähde: YTN-data 2022

Architects in private sector

Median salary 4500 €/kk€/kk





Holiday bonus

Sick leave pay after the first nine days,

General salary increases

Compensation for travelling expenses

Paid parental leave

Possibility to care for a sick child at home for some days without a loss of salary

A 7.5-hour working day instead of 8 hours











# Most valuable benefits for you

- Employment advice and legal services
- Salary statistics and advice
- Career and job search services

TEK's head office is located in Helsinki.
Our local work life experts are at your service in Tampere, Turku, Oulu and Lappeenranta.

# Information, inspiration and network s

- Professional magazines and TEK magazi