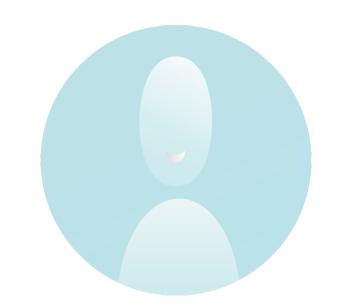

## **Gross salaries**

Alakvartiili (F25), mediaani ja yläkvartiili (F75) 2022

Lähde: YTN-data 2022

Architects in private sector

Median salary 4500 €/kk€/kk

Holiday bonus

Sick leave pay after the first nine days,