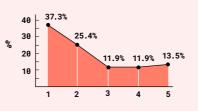

### Remote learning hit student motivation

Personal impact - The pandemic did not impact negatively on my motivation for learning

I have experienced symptoms of mental ill health during my degree (anxiety, stress...)

(1 = Strongly agree, 5 = Strongly disagree)

(1 = Strongly agree, 5 = Strongly disagree)