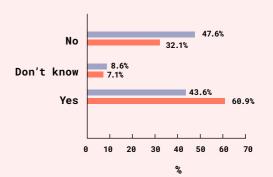

## Architectural practices remained busy throughout the pandemic

How was your business doing in early 2021?

Have you recruited new staff since the summer holidays?

47 responses (11/2020) and 91 responses (3/2021)

105 responses (11/2020) and 156 responses (3/2021)