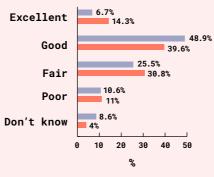

## Architectural practices remained busy throughout the pandemic

How was your business doing in early 2021?

Have you recruited new staff since the summer holidays?

47 responses (11/2020) and 91 responses (3/2021)

105 responses (11/2020) and 156 responses (3/2021)