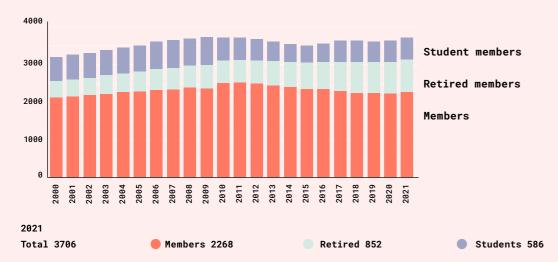

#### Our membership grew in 2021

2413

Events and training participants

10

Formal statements and consultation responses

Social media followers (Dec 2021):

2845 Facebook

**1971** Twitter

2340 Instagram

Competitions

concluded in 2021

3 Open competitions

8 Invited competitions

1 Land release competition